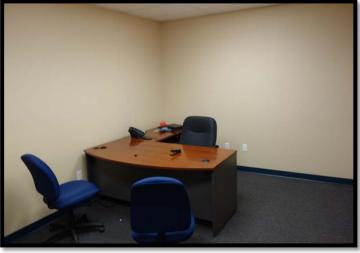

### **Photos of 193 Court Street**

3,471 SF commercial property on highly traveled Route 3/Court Street, boasting over 15,000 cars per day on a corner lot. Completely renovated and remodeled in 2012 by NE Auto Finance. New floors, ceilings, lighting, HVAC, and 2 ADA baths make this freestanding building tenant ready and in move in condition. Ample parking and ADA access for any business. Lot lines also include in the list price a single family residential home, presently occupied by the same tenant for 10+ years for additional rental income. Retail, professional, service...just about any business use would work in this location. Over 1,000 other employees in the downtown area within one-half mile of this property.