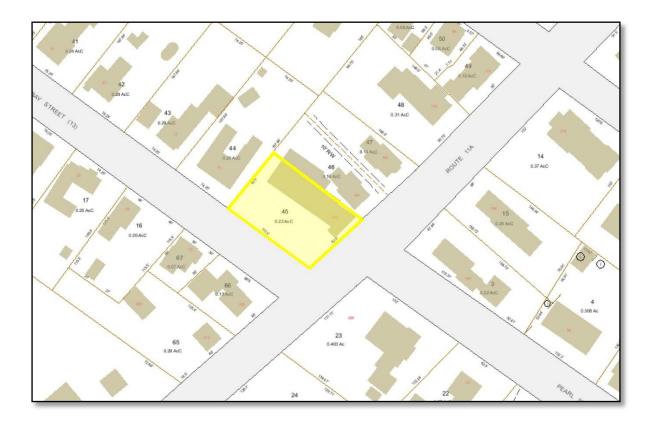

|
| Year Built               | 191 Court St. = 1932 193 Court St. = 1900                                |
| OTHER DATA               |                                                                          |
| Deed Reference           | Book 1463, Page 0234                                                     |

# Google Maps



NOTICE: The information provided herein is believed to be accurate, but Weeks Commercial, its salespersons and employees do not warrant or guarantee its accuracy in case of error or mistake. Therefore, it is recommended that all information be verified, and that the professional advice of an attorney and/or an accountant be sought before executing any contractual agreement.

## Tax Maps



191 Court St.

193 Court St.



### **Permitted Uses**

#### **ZONING**

235 Attachment 2

### City of Laconia Table I

#### **Table of Permitted Uses**

[Amended 12-8-1997 by Ord. No. 12.97.12; 10-26-1998 by Ord. No. 08.98.08; 5-22-2000 by Ord. No. 05.2000.05; 8-13-2001 by Ord. No. 05.2001.05; 10-22-2007 by Ord. No. 13.2007.13; 1-28-2008 by Ord. No. 01.2008.01; 3-9-2015 by Ord. No. 01.2015.01 by Ord. No. 2017-235-04 by Ord. No. 2017-235-05]

| RR1 | RR2 | RS | SFR | RG | RA | RESIDENTIAL USES                           | P | CR | DR | BC | С | BCI | IP | I | ΑI |
|-----|-----|----|-----|----|----|--------------------------------------------|---|----|----|----|---|-----|----|---|----|
| С   | C   | С  | C   | С  | С  | Cluster subdivision - conventional housing | N | С  | P  | N  | N | N   | N  | N | N  |
| N   | N   |