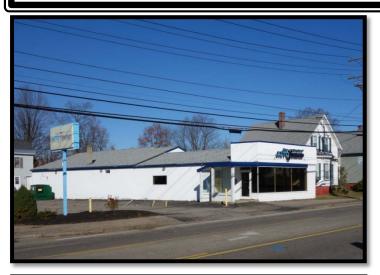

### **Photos of 193 Court Street**

3,471 SF commercial property on highly traveled Route 3/Court Street, boasting over 15,000 cars per day on a corner lot. Completely renovated and remodeled in 2012 by NE Auto Finance. New floors, ceilings, lighting, HVAC, and 2 ADA baths make this freestanding building tenant ready and in move in condition. Ample parking and ADA access for any business. Lot lines also include in the list price a single family residential home, presently occupied by the same tenant for 10+ years for additional rental income. Retail, professional, service...just about any business use would work in this location. Over 1,000 other employees in the downtown area within one-half mile of this property.