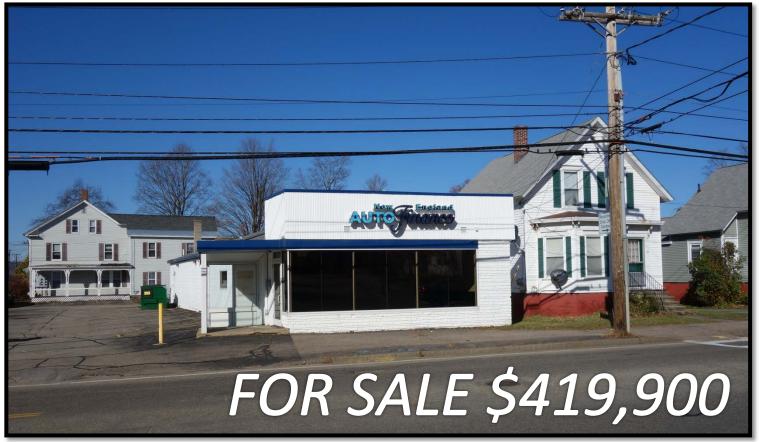

# 191-193 Court Street, Laconia

Call Kevin Sullivan Sales Associate

603.528.3388 ext. 305

❖3,471+/- SF Commercial

❖1,226+/- SF Residential

❖.38+/- Acres

❖122+/- Ft on Court St.

❖ 115+/- Ft on Bay St.

Corner Location

Commercial Zoning

❖15,000+/- Traffic Count

❖ Complete Remodel 2012

350 COURT STREET LACONIA, NH 03246

email: ksullivan@weekscommercial.com WWW.WEEKSCOMMERCIAL.COM

NOTICE: The information provided herein is believed to be accurate, but Weeks Commercial, its salespersons and employees do not warrant or guarantee its accuracy in case of error or mistake. Therefore, it is recommended that all information be verified, and that the professional advice of an attorney and/or an accountant be sought before executing any contractual agreement.

### **Photos of 193 Court Street**

3,471 SF commercial property on highly traveled Route 3/Court Street, boasting over 15,000 cars per day on a corner lot. Completely renovated and remodeled in 2012 by NE Auto Finance. New floors, ceilings, lighting, HVAC, and 2 ADA baths make this freestanding building tenant ready and in move in condition. Ample parking and ADA access for any business. Lot lines also include in the list price a single family residential home, presently occupied by the same tenant for 10+ years for additional rental income. Retail, professional, service...just about any business use would work in this location. Over 1,000 other employees in the downtown area within one-half mile of this property.