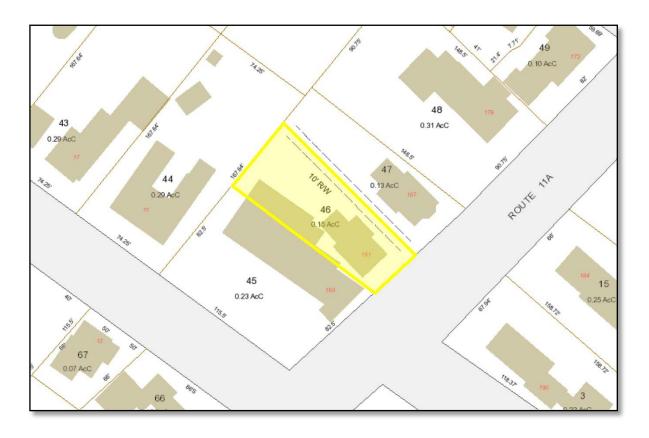

| Yes                                                                      |
| Year Built               | 191 Court St. = 1932 193 Court St. = 1900                                |
| OTHER DATA               |                                                                          |
| Deed Reference           | Book 1463, Page 0234                                                     |

# Google Maps



NOTICE: The information provided herein is believed to be accurate, but Weeks Commercial, its salespersons and employees do not warrant or guarantee its accuracy in case of error or mistake. Therefore, it is recommended that all information be verified, and that the professional advice of an attorney and/or an accountant be sought before executing any contractual agreement.

## Tax Maps



191 Court St.

193 Court St.



### **Permitted Uses**

#### **ZONING**

235 Attachment 2

### City of Laconia Table I

#### **Table of Permitted Uses**

[Amended 12-8-1997 by Ord. No. 12.97.12; 10-26-1998 by Ord. No. 08.98.08; 5-22-2000 by Ord. No. 05.2000.05; 8-13-2001 by Ord. No. 05.2001.05; 10-22-2007 by Ord. No. 13.2007.13; 1-28-2008 by Ord. No. 01.2008.01; 3-9-2015 by Ord. No. 01.2015.01 by Ord. No. 2017-235-04 by Ord. No. 2017-235-05]

| RR1 | RR2 | RS | SFR | RG | RA | RESIDENTIAL USES                           | P | CR | DR | BC | С | BCI | IP | I | ΑI |
|-----|-----|----|-----|----|----|--------------------------------------------|---|----|----|----|---|-----|----|---|----|
| С   | C   | С  | C   | С  | С  | Cluster subdivision - conventional housing | N | С  | P  | N  | N | N